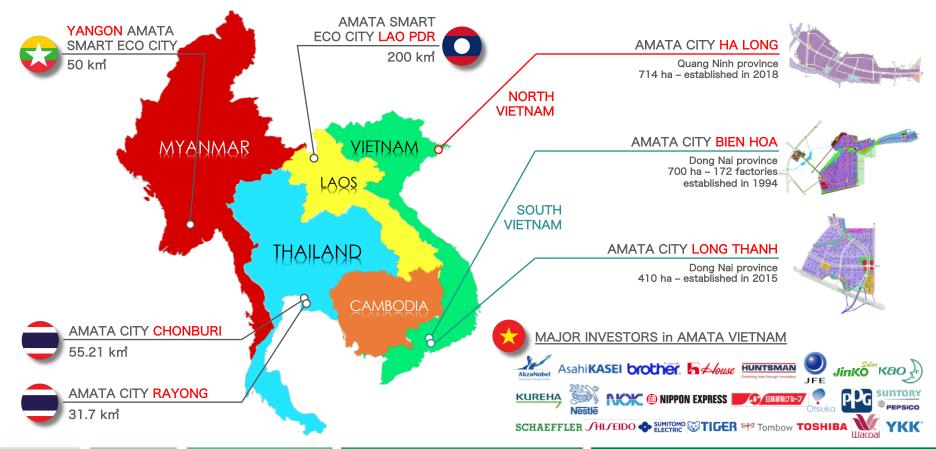

# FDI OUTLOOK Jan to Aug 2021

Source: Ministry of Planning and Investment, Vietnam

FDI VALUE

19.12 \$bn

No. of projects

1,135 -36.8% YoY

-2.1% YoY

### FDI flow by month (\$bn)