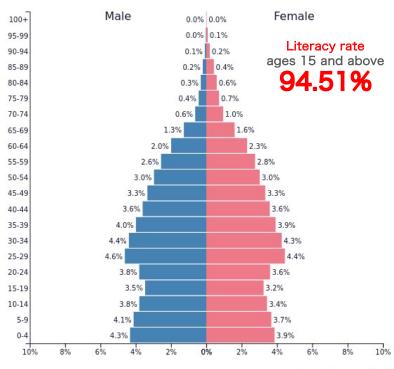

## VN's ADVANTAGES LABOUR FORCE

#### LABOUR MARKET ANALYSIS

Source: Populationpyramid.net

Source: World Bank

PopulationPyramid.net