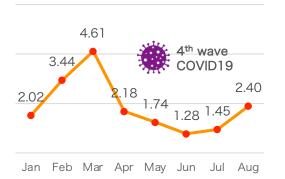

# FDI OUTLOOK Jan to Aug 2021

Source: Ministry of Planning and Investment, Vietnam

FDI VALUE

19.12 \$bn

No. of projects

1,135 -36.8% YoY

-2.1% YoY

### FDI flow by month (\$bn)