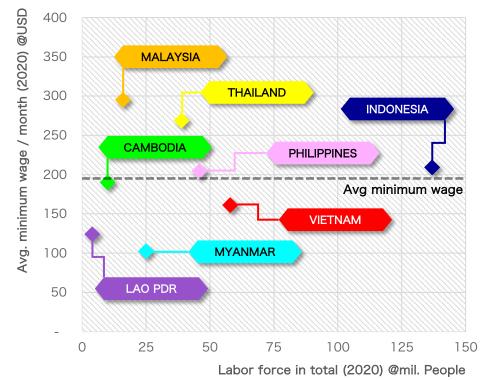

## VN's ADVANTAGES LABOUR FORCE

#### LABOUR MARKET ANALYSIS

Source: Populationpyramid.net

Source: World Bank

PopulationPyramid.net