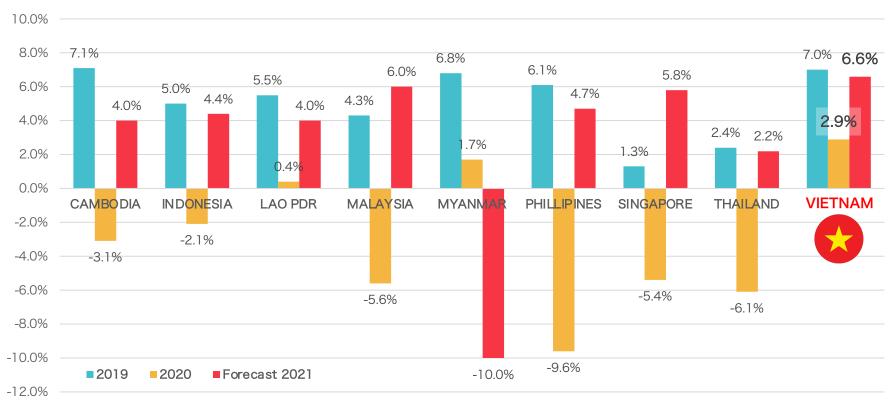

## ADVANTAGES of FDI to INVEST in INDUSTRIAL PARK



## AMATA in CLMVT





# FDI OUTLOOK Jan to Aug 2021

Source: Ministry of Planning and Investment, Vietnam



FDI VALUE

19.12 \$bn

No. of projects

1,135 -36.8% YoY

-2.1% YoY

### FDI flow by month (\$bn)







## VN's ADVANTAGES LABOUR FORCE







#### LABOUR MARKET ANALYSIS



Source: Populationpyramid.net

Source: World Bank

PopulationPyramid.net

## VN's ADVANTAGES COST & POLITICAL STABILITY



































Source: JETRO Survey of investment related costs in 2020



Source: the globale conomy.com

## VN's ADVANTAGES ECONOMIC STABILITY



#### ASEAN GDP GROWTH OVERVIEW

as of June 2021



## VN's ADVANTAGES social infrastructure



NET OFFICAL DEVELOPMENT ASSISTANCE AND OFFICIAL AID RECEIVED (2000 to 2019) \$bn 5.0 Source: World Bank 4.0 CAMBODIA 15% 3.0 **VIETNAM MYANMAR** 56% 2.0 19% 1.0 Inject ODA 0.0 **Develop Infrastructure** (1.0)CAMBODIA → LAO PDR → MYANMAR → THAILAND → VIETNAM Success of FDI (2.0)

## VIETNAM's ADVANTAGES









MR. OSAMU SUDO / 須藤 治

Head of Marketing and Sales in Vietnam AMATA CITY BIENHOA JSC.

MOBILE: +84 (0)93 769 4007 (Vietnam) / EMAIL: sudo@amata.com



CONTACT