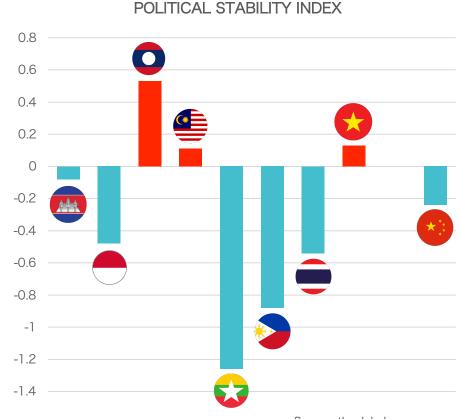

## VN's ADVANTAGES COST & POLITICAL STABILITY

Source: JETRO Survey of investment related costs in 2020

Source: the globale conomy.com